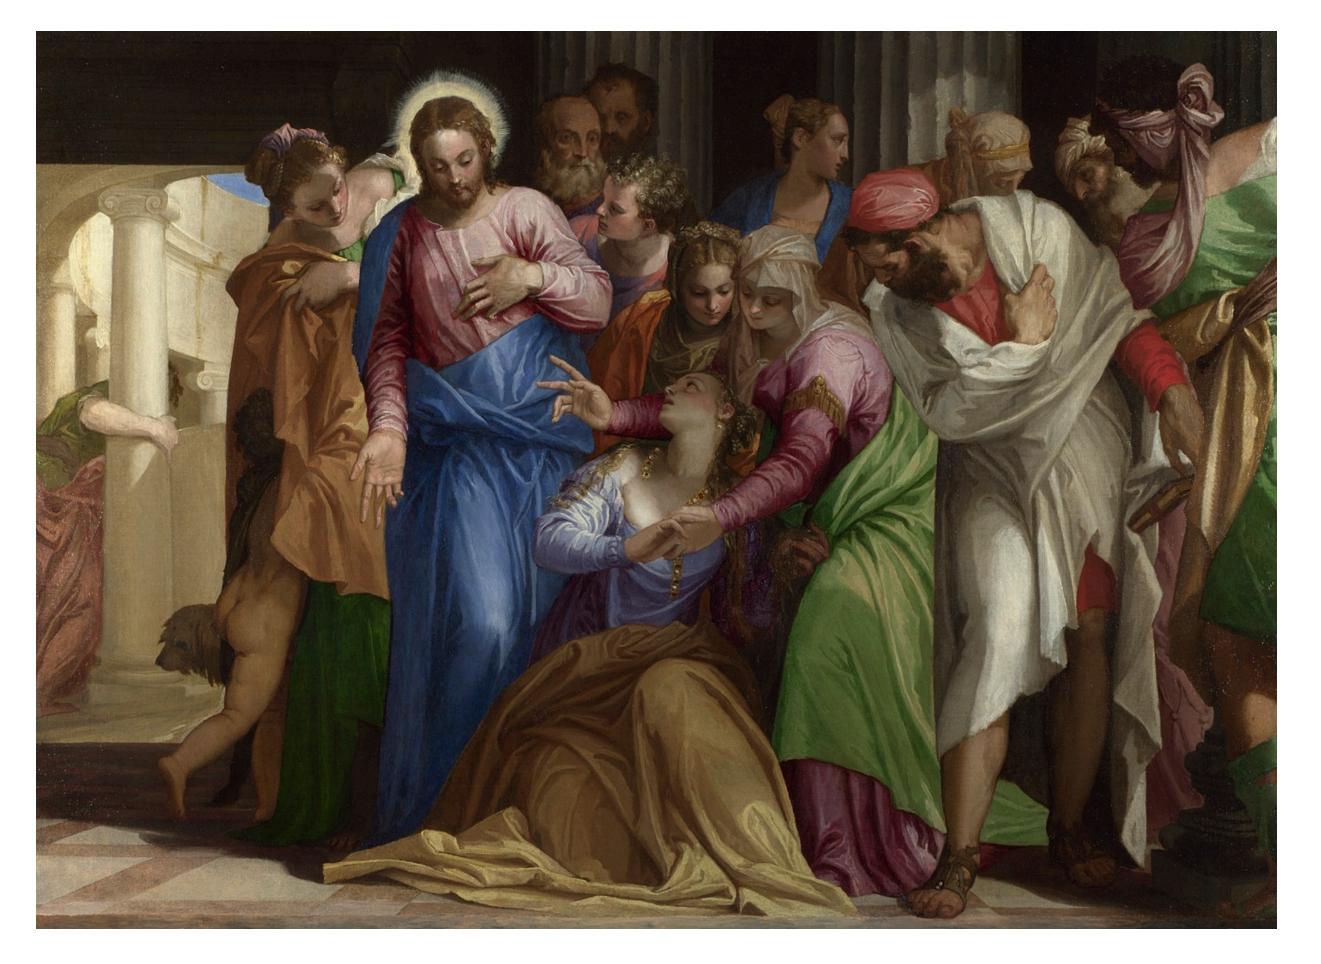

## **Terms & Conditions:**

- 1. Offer is valid on full price tickets only to Veronese: Magnificence in Renaissance at the National Gallery
- 2. Valid until 4 June 2014 on standard ticket price at a discounted rate of £10.50
- 3. Limited to 1 discounted ticket per ticket offer
- 4. Offer valid on same day purchase only
- 5. Not to be used in conjunction with any other offer. There is no cash alternative.
- 6. Image credits: Image: Paolo Veronese, 'The Conversion of Mary Magdalene', about 1548 © The National Gallery, London